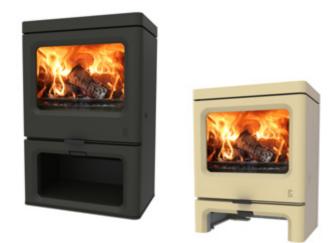

Patented I-Blu air delivery system for an ultra-clean automated burn.

Charnwood's adjustable converting grate for clean, simple and highly effective de-ashing.

\*EPA approval pending

| EPA HEAT OUTPUT RANGE           | 31,900-11100Btu/hr (9.3-3.3kW)                     |
|---------------------------------|----------------------------------------------------|
| LOG LENGTH                      | 16" (406mm) max - 14" (355mm) recommended          |
| FLUE OUTLET                     | 6" (150mm)                                         |
| EPA CERTIFIED EMISSIONS         | 2.48 g/hr                                          |
| EPA CERTIFIED ENERGY EFFICIENCY | 84% LHV / 78% HHV                                  |
| WEIGHT                          | 346lb (157kg) - Store Stand<br>390lb (177kg) - Low |
| COLOURS                         | black, almond                                      |