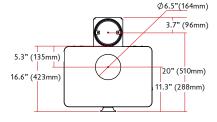

Patented I-Blu air delivery system for an ultra-clean automated burn.

Charnwood's adjustable converting grate for clean, simple and highly effective de-ashing.

\*EPA approval pending

| EPA HEAT OUTPUT RANGE           | 31,900-11100Btu/hr (9.3-3.3kW)                     |
|---------------------------------|----------------------------------------------------|
| LOG LENGTH                      | 16" (406mm) max - 14" (355mm) recommended          |
| FLUE OUTLET                     | 6" (150mm)                                         |
| EPA CERTIFIED EMISSIONS         | 2.48 g/hr                                          |
| EPA CERTIFIED ENERGY EFFICIENCY | 84% LHV / 78% HHV                                  |
| WEIGHT                          | 346lb (157kg) - Store Stand<br>390lb (177kg) - Low |
| COLOURS                         | black, almond                                      |