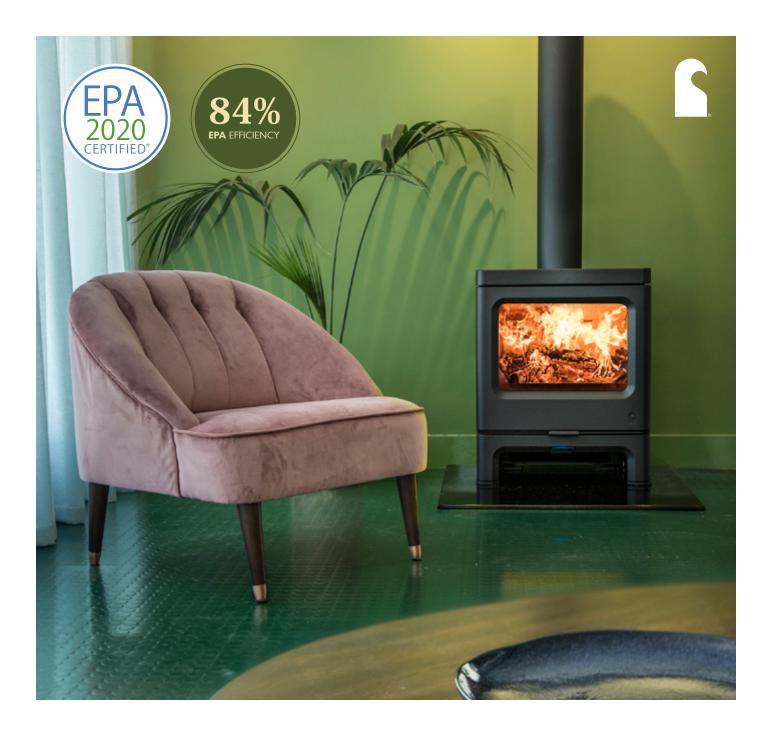

## skyeE700 charnwood

AN EXCEPTIONALLY CLEAN, INTELLIGENT WOOD BURNING STOVE DESIGNED AND MADE ON THE ISLE OF WIGHT IN GREAT BRITAIN.

The Skye E700 is a new intelligent micro processor controlled stove that is set to revolutionize the way we burn wood. Load the fire, close the door, set your room temperature using the Charnwood app and let the stove do the rest. It is as simple as that!

As thoughtful in style as it is in function the Skye E700 has a refreshing design aesthetic: classically minimal with a soft modern edge. With an EPA certified efficiency of 84% (LHV) the Skye E700 is the most efficient non-catalytic stove available on the market today.