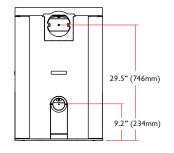

Patented I-Blu air delivery system for an ultra-clean automated burn.

Charnwood's adjustable converting grate for clean, simple and highly effective de-ashing.

\*EPA approval pending

| EPA HEAT OUTPUT RANGE           | 31,900-11100Btu/hr (9.3-3.3kW)                     |
|---------------------------------|----------------------------------------------------|
| LOG LENGTH                      | 16" (406mm) max - 14" (355mm) recommended          |
| FLUE OUTLET                     | 6" (150mm)                                         |
| EPA CERTIFIED EMISSIONS         | 2.48 g/hr                                          |
| EPA CERTIFIED ENERGY EFFICIENCY | 84% LHV / 78% HHV                                  |
| WEIGHT                          | 346lb (157kg) - Store Stand<br>390lb (177kg) - Low |
| COLOURS                         | black, almond                                      |