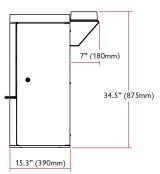

Patented I-Blu air delivery system for an ultra-clean automated burn.

Charnwood's adjustable converting grate for clean, simple and highly effective de-ashing.

\*EPA approval pending

| EPA HEAT OUTPUT RANGE           | 31,900-11100Btu/hr (9.3-3.3kW)                     |
|---------------------------------|----------------------------------------------------|
| LOG LENGTH                      | 16" (406mm) max - 14" (355mm) recommended          |
| FLUE OUTLET                     | 6" (150mm)                                         |
| EPA CERTIFIED EMISSIONS         | 2.48 g/hr                                          |
| EPA CERTIFIED ENERGY EFFICIENCY | 84% LHV / 78% HHV                                  |
| WEIGHT                          | 346lb (157kg) - Store Stand<br>390lb (177kg) - Low |
| COLOURS                         | black, almond                                      |