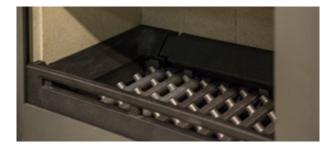

Patented I-Blu air delivery system for an ultra-clean automated burn.

Charnwood's adjustable converting grate for clean, simple and highly effective de-ashing.

\*EPA approval pending

| EPA HEAT OUTPUT RANGE           | 31,900-11100Btu/hr (9.3-3.3kW)                     |
|---------------------------------|----------------------------------------------------|
| LOG LENGTH                      | 16" (406mm) max - 14" (355mm) recommended          |
| FLUE OUTLET                     | 6" (150mm)                                         |
| EPA CERTIFIED EMISSIONS         | 2.48 g/hr                                          |
| EPA CERTIFIED ENERGY EFFICIENCY | 84% LHV / 78% HHV                                  |
| WEIGHT                          | 346lb (157kg) - Store Stand<br>390lb (177kg) - Low |
| COLOURS                         | black, almond                                      |