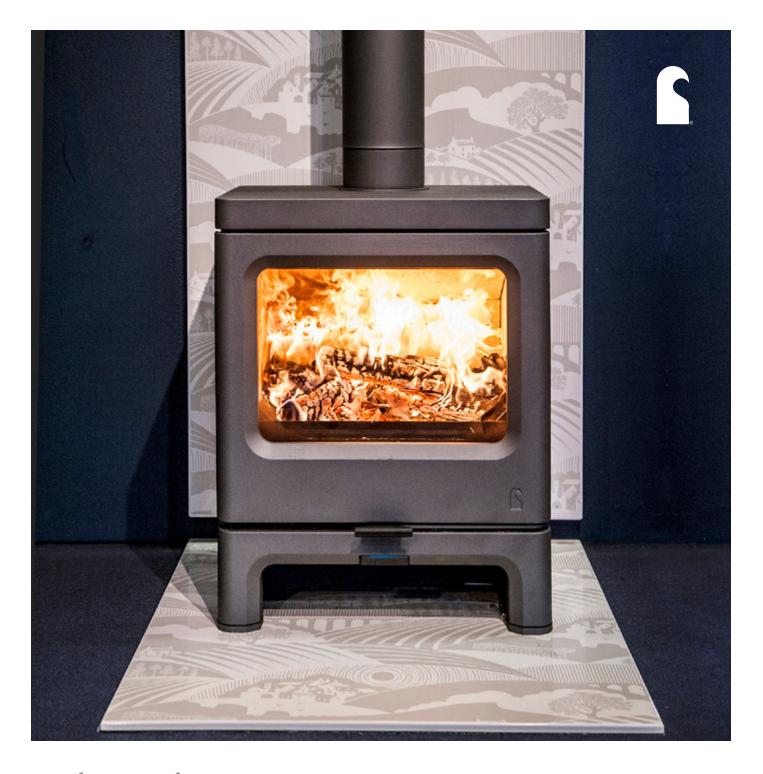

## skyeE700 charnwood

AN EXCEPTIONALLY CLEAN, INTELLIGENT WOOD BURNING STOVE DESIGNED AND MADE ON THE ISLE OF WIGHT IN GREAT BRITAIN.

The Skye E700 is a new intelligent micro processor controlled stove that is set to revolutionize the way we burn wood. Load the fire, close the door, set your room temperature using the Charnwood app and let the stove do the rest. It is as simple as that!

This stove uses Charnwood I-Blu combustion intelligence that continuously monitors the state of the fire; introducing air in just the right amounts, in the right places, at exactly the right time to ensure an ultra clean, highly efficient burn. Good for the environment, good for saving fuel and good for giving a crystal clear view of the fire.

As thoughtful in style as it is in function the Skye E700 has a refreshing design aesthetic: classically minimal with a soft modern edge. With an EPA certified efficiency of 84% (LHV) the Skye E700 is the most efficient non-catalytic stove available on the market today.