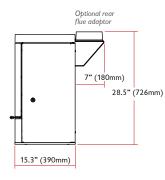

Patented I-Blu air delivery system for an ultra-clean automated burn.

Charnwood's adjustable converting grate for clean, simple and highly effective de-ashing.

\*EPA approval pending

| EPA HEAT OUTPUT RANGE           | 31,900-11100Btu/hr (9.3-3.3kW)                     |
|---------------------------------|----------------------------------------------------|
| LOG LENGTH                      | 16" (406mm) max - 14" (355mm) recommended          |
| FLUE OUTLET                     | 6" (150mm)                                         |
| EPA CERTIFIED EMISSIONS         | 2.48 g/hr                                          |
| EPA CERTIFIED ENERGY EFFICIENCY | 84% LHV / 78% HHV                                  |
| WEIGHT                          | 346lb (157kg) - Store Stand<br>390lb (177kg) - Low |
| COLOURS                         | black, almond                                      |