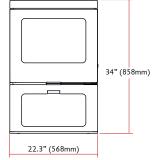

Patented I-Blu air delivery system for an ultra-clean automated burn.

Charnwood's adjustable converting grate for clean, simple and highly effective de-ashing.

\*EPA approval pending

| EPA HEAT OUTPUT RANGE           | 31,900-11100Btu/hr (9.3-3.3kW)                     |
|---------------------------------|----------------------------------------------------|
| LOG LENGTH                      | 16" (406mm) max - 14" (355mm) recommended          |
| FLUE OUTLET                     | 6" (150mm)                                         |
| EPA CERTIFIED EMISSIONS         | 2.48 g/hr                                          |
| EPA CERTIFIED ENERGY EFFICIENCY | 84% LHV / 78% HHV                                  |
| WEIGHT                          | 346lb (157kg) - Store Stand<br>390lb (177kg) - Low |
| COLOURS                         | black, almond                                      |