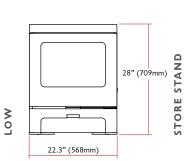

Patented I-Blu air delivery system for an ultra-clean automated burn.

Charnwood's adjustable converting grate for clean, simple and highly effective de-ashing.

\*EPA approval pending

| EPA HEAT OUTPUT RANGE           | 31,900-11100Btu/hr (9.3-3.3kW)                     |
|---------------------------------|----------------------------------------------------|
| LOG LENGTH                      | 16" (406mm) max - 14" (355mm) recommended          |
| FLUE OUTLET                     | 6" (150mm)                                         |
| EPA CERTIFIED EMISSIONS         | 2.48 g/hr                                          |
| EPA CERTIFIED ENERGY EFFICIENCY | 84% LHV / 78% HHV                                  |
| WEIGHT                          | 346lb (157kg) - Store Stand<br>390lb (177kg) - Low |
| COLOURS                         | black, almond                                      |