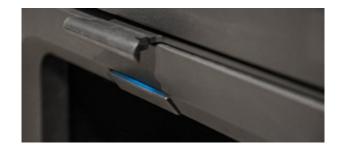

This stove uses Charnwood I-Blu combustion intelligence that continuously monitors the state of the fire; introducing air in just the right amounts, in the right places, at exactly the right time to ensure an ultra clean, highly efficient burn. Good for the environment, good for saving fuel and good for giving a crystal clear view of the fire.

Patented I-Blu air delivery system for an ultra-clean automated burn.

Charnwood's adjustable converting grate for clean, simple and highly effective de-ashing.

\*EPA approval pending

| EPA HEAT OUTPUT RANGE           | 31,900-11100Btu/hr (9.3-3.3kW)                     |
|---------------------------------|----------------------------------------------------|
| LOG LENGTH                      | 16" (406mm) max - 14" (355mm) recommended          |
| FLUE OUTLET                     | 6" (150mm)                                         |
| EPA CERTIFIED EMISSIONS         | 2.48 g/hr                                          |
| EPA CERTIFIED ENERGY EFFICIENCY | 84% LHV / 78% HHV                                  |
| WEIGHT                          | 346lb (157kg) - Store Stand<br>390lb (177kg) - Low |
| COLOURS                         | black, almond                                      |