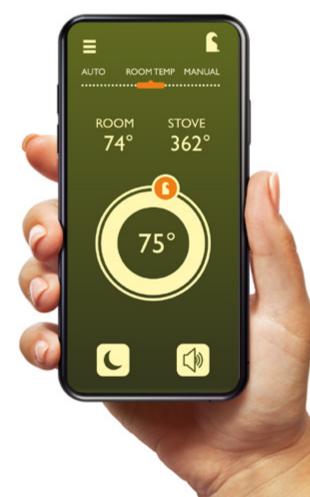

## skyeE700 charnwood

AN EXCEPTIONALLY CLEAN, INTELLIGENT WOOD BURNING STOVE DESIGNED AND MADE ON THE ISLE OF WIGHT IN GREAT BRITAIN.

The Skye E700 is a new intelligent micro processor controlled stove that is set to revolutionize the way we burn wood. Load the fire, close the door, set your room temperature using the Charnwood app and let the stove do the rest. It is as simple as that!

This stove uses Charnwood I-Blu combustion intelligence that continuously monitors the state of the fire; introducing air in just the right amounts, in the right places, at exactly the right time to ensure an ultra clean, highly efficient burn. Good for the environment, good for saving fuel and good for giving a crystal clear view of the fire.