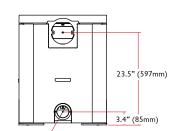

Patented I-Blu air delivery system for an ultra-clean automated burn.

Charnwood's adjustable converting grate for clean, simple and highly effective de-ashing.

\*EPA approval pending

| EPA HEAT OUTPUT RANGE           | 31,900-11100Btu/hr (9.3-3.3kW)                     |
|---------------------------------|----------------------------------------------------|
| LOG LENGTH                      | 16" (406mm) max - 14" (355mm) recommended          |
| FLUE OUTLET                     | 6" (150mm)                                         |
| EPA CERTIFIED EMISSIONS         | 2.48 g/hr                                          |
| EPA CERTIFIED ENERGY EFFICIENCY | 84% LHV / 78% HHV                                  |
| WEIGHT                          | 346lb (157kg) - Store Stand<br>390lb (177kg) - Low |
| COLOURS                         | black, almond                                      |